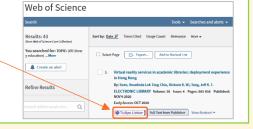

# VR as Library Technology: Early Faculty and Stud Q 対域検索 238件見つかりました。 対域でまためる 出版年 入手方法 VR as Library Technology Early Faculty and Student Feedback on Educational Use of Immersive Technology Search and Library Technology Search Feedback on Educational Media and Technology Yearbook p.129 Springer Tullps Discovery Tulips Linker 10.1007/978-3-030-2786-6-8.12 IESM 8785-2094