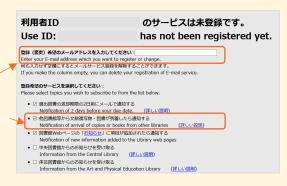

#### Registration/change settings of mail service

- ① Log in "My Library" from Library top page.
- ② Click "E-mail Service" and enter your user ID (13 digit) and password。
- ③If you have not been registered yet, enter your email address and check "Notification of arrival of copies or books from other libraries". Enter the password at the bottom of the screen and click "Register".