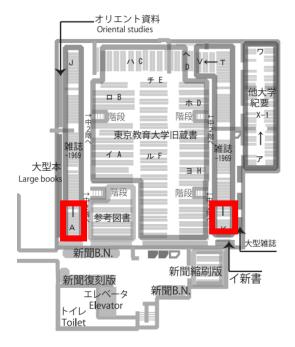

## Materials with Restricted Access:

Journals classified in the following categories published before 1969:

- Class A (General): All Japanese and foreign journals
- Class K (Education): All Japanese journals and foreign journals with titles starting from A to N

Construction Site: The area marked by the red frame is the target.